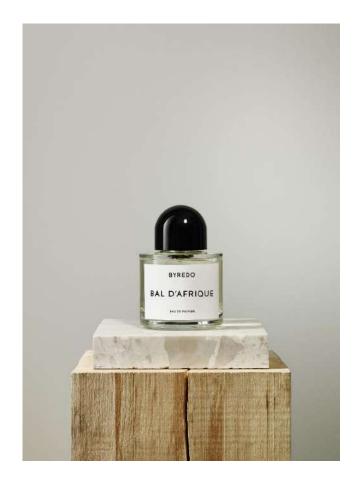

## **Mojave Ghost**

Mojave Ghost is a woody composition inspired by the soulful beauty of the Mojave Desert. In this xeric wilderness, rare are the plants that dare to blossom. With a light and graceful character top notes of musky Ambrette combine with fresh Jamaican Nesberry. Powdery Violet then unfurls to reveal Sandalwood. Finally warm Chantilly Musk rounds out a base of crisp Amber and Cedar wood, leaving the raw spirit of Mojave Ghost to linger on the skin.

- Top: Ambrette, Jamaican Nesberry
- Heart: Magnolia, Sandalwood, Violet
- Base: Cedarwood, Chantilly Musk, Crisp Amber