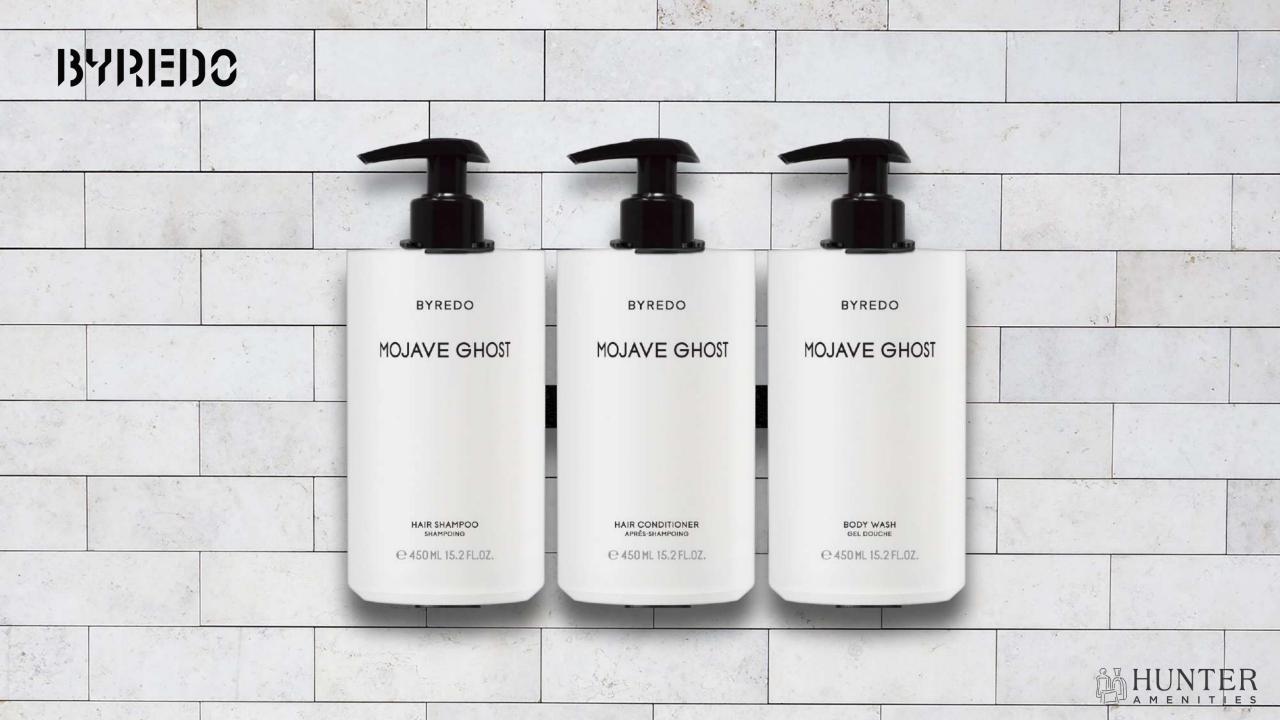

## **Mojave Ghost**

Mojave Ghost is a woody composition inspired by the soulful beauty of the Mojave Desert. In this xeric wilderness, rare are the plants that dare to blossom. With a light and graceful character top notes of musky Ambrette combine with fresh Jamaican Nesberry. Powdery Violet then unfurls to reveal Sandalwood. Finally warm Chantilly Musk rounds out a base of crisp Amber and Cedar wood, leaving the raw spirit of Mojave Ghost to linger on the skin.

- Top: Ambrette, Jamaican Nesberry
- Heart: Magnolia, Sandalwood, Violet
- Base: Cedarwood, Chantilly Musk, Crisp Amber