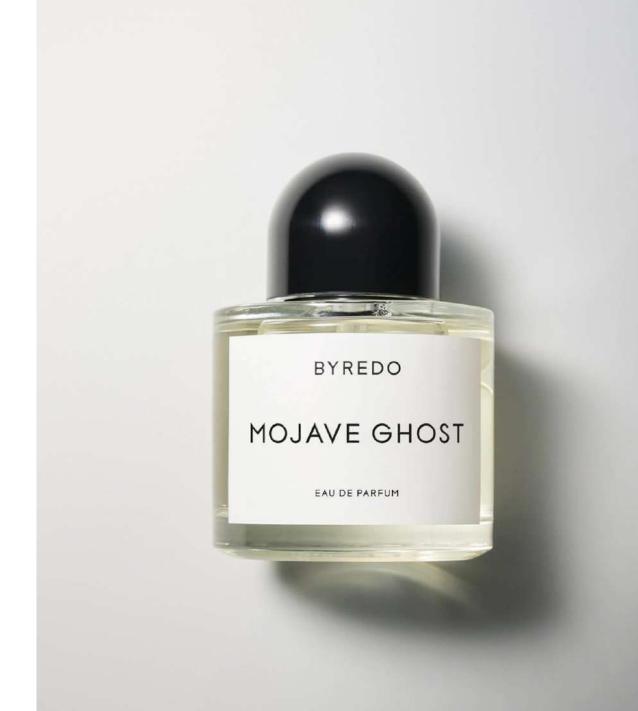

## **Mojave Ghost**

Mojave Ghost is a woody composition inspired by the soulful beauty of the Mojave Desert. In this xeric wilderness, rare are the plants that dare to blossom. With a light and graceful character top notes of musky Ambrette combine with fresh Jamaican Nesberry. Powdery Violet then unfurls to reveal Sandalwood. Finally warm Chantilly Musk rounds out a base of crisp Amber and Cedar wood, leaving the raw spirit of Mojave Ghost to linger on the skin.

- Top: Ambrette, Jamaican Nesberry
- Heart: Magnolia, Sandalwood, Violet
- Base: Cedarwood, Chantilly Musk, Crisp Amber